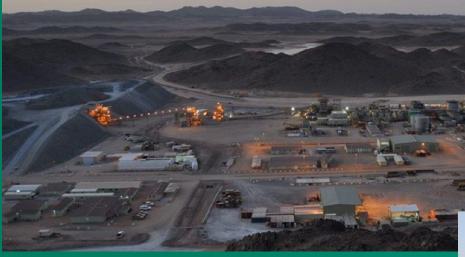

## Mansoura plant, mine and Masra plant to produce gold with L&T

Plastering and paint jobs with Acoustic ceiling fixation for the project. Status : On going Start date: November 2021