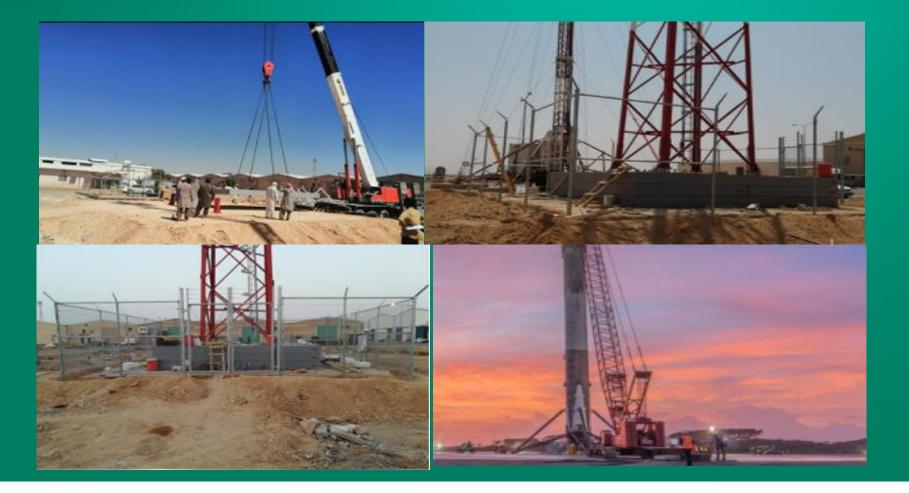

### On going projects

### **BISHA AIRPORT**

MEP works at Bisha Airport Saudi Arabia. Status : On-going Start Date: 3<sup>rd</sup> December 2021

## Mansoura plant, mine and Masra plant to produce gold with L&T

Plastering and paint jobs with Acoustic ceiling fixation for the project. Status : On going Start date: November 2021