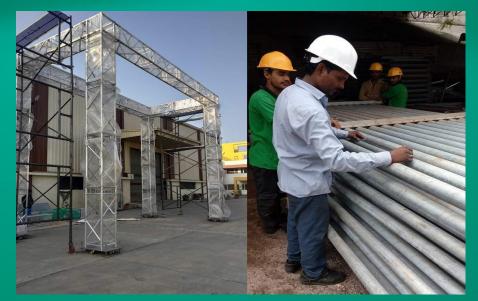

### **Metal Fabrications**

We process cut and bend reinforcement orders from 8mm to 32mm diameter. All our machines are automatic with a tagging system to provide a quick and efficient service for checking their delivery and to speed up the checking

and off-loading or orders.

### **Steel business**

<u>MAAS</u> is capable to provide cut & bend steel reinforcement in Deformed Black steel rebar and Epoxy Coated steel rebar. We are having the facility of providing Stirrups, Z-shaped, L-shaped, Ushaped items, hooks, chairs, rings and spirals.