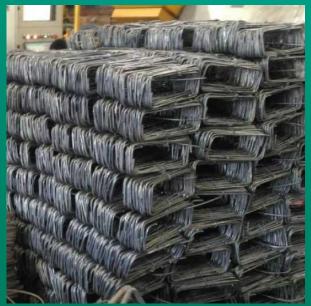

### **Metal Fabrications**

We process cut and bend reinforcement orders from 8mm to 32mm diameter. All our machines are automatic with a tagging system to provide a quick and efficient service for checking their delivery and to speed up the checking

### **Steel business**

<u>MAAS</u> is capable to provide cut & bend steel reinforcement in Deformed Black steel rebar and Epoxy Coated steel rebar. We are having the facility of providing Stirrups, Z-shaped, L-shaped, Ushaped items, hooks, chairs, rings and spirals.