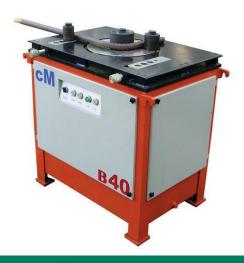

### **Metal Fabrications**

We process cut and bend reinforcement orders from 8mm to 32mm diameter. All our machines are automatic with a tagging system to provide a quick and efficient service for checking their delivery and to speed up the checking

and off-loading or orders.

### **Steel business**

<u>MAAS</u> is capable to provide cut & bend steel reinforcement in Deformed Black steel rebar and Epoxy Coated steel rebar. We are having the facility of providing Stirrups, Z-shaped, L-shaped, Ushaped items, hooks, chairs, rings and spirals.