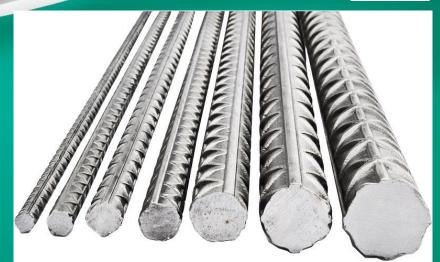

### **Metal Fabrications**

We process cut and bend reinforcement orders from 8mm to 32mm diameter. All our machines are automatic with a tagging system to provide a quick and efficient service for checking their delivery and to speed up the checking

### **Steel business**

<u>MAAS</u> is capable to provide cut & bend steel reinforcement in Deformed Black steel rebar and Epoxy Coated steel rebar. We are having the facility of providing Stirrups, Z-shaped, L-shaped, Ushaped items, hooks, chairs, rings and spirals.